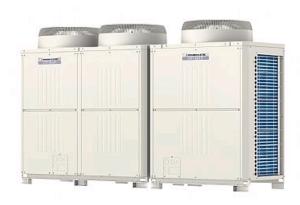

## PURY-EP650YSJM-A

High COP R2 Series 26hp Outdoor Unit

R410A Heat Recovery

Many buildings require cooling in some areas and heating in others - even in adjacent rooms. The outstanding City Multi R2 system meets this requirement by highly efficiently distributing surplus heat from cooling operations (and vice versa) to rooms where it is needed. This efficiency can result in energy savings of up to 30% over conventional systems.