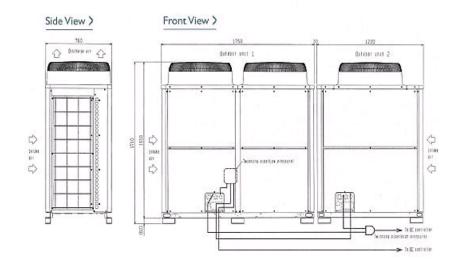

## Dimension

## Product Details

| PURY-EP650YSJM-A                    |                |
|-------------------------------------|----------------|
| Capacity (kW):                      |                |
| Heating (Nominal)                   | 81.5           |
| Cooling (Nominal)                   | 73.0           |
| Heating (UK)                        | 73.8           |
| Cooling (UK)                        | 67.2           |
| Power Input (kW) Heating (Nominal)  | 19.73          |
| Power Input (kW) Cooling (Nominal)  | 19.01          |
| Power Input (kW) Heating (UK)       | 22.49          |
| Power Input (kW) Cooling (UK)       | 11.98          |
| Max No. of Connectable Indoor Units | 50             |
| Airflow(m3/min)                     | 360 /225       |
| Noise (dBA)                         | 63.5           |
| Width - mm                          | 1750 + 1220    |
| Depth - mm                          | 760            |
| Height - mm                         | 1710           |
| Weight - kg                         | 320 + 270      |
| Electrical Supply                   | 380-415v, 50Hz |
| Phase                               | 3              |
| Mains Cable No. Cores               | 4 + earth      |
| Starting Current (A)                | 8              |
| Running Current (A) - Heating       | 30.4           |
| Running Current (A) - Cooling       | 29.3           |